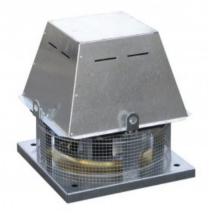

# TCDH EXD 110-8 IICT4 0,55KWPTC (230/400V50HZ)

Flame proof versions in accordance to ATEX Directive for three phase models:Flame proof II 2G Ex d IIB T4.On request, versions II 2G Ex d IIC T4.

The TCDH EXD range of roof fans is specially designed for the ventilation / extraction of potentially hazardous and explosive gases. Working temperature up to 40°C.Direct drive backward curved centrifugal impeller, manufactured from galvanised sheet steel and aluminium hub.

Base manufactured from galvanised sheet steel and brass inlet ring.

Cowl manufactured in galvanised sheet steel.

Three phase motor, IP55, class F.

Bird proof guard in accordance with EN ISO 13857 Standard.