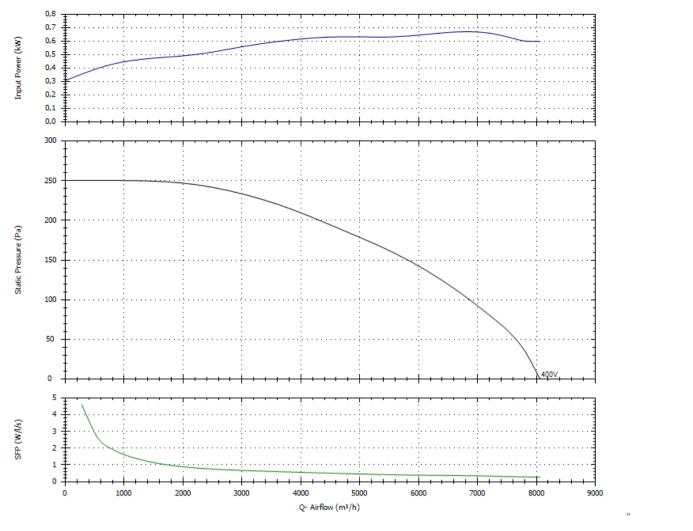

# MOTOR CHARACTERISTICS

| Number of poles          | 8     |
|--------------------------|-------|
| Voltage                  | 400~3 |
| Maximum absorbed current | 1,9 A |
| IP Rating                | IP55  |
| Motor insulation class   |       |