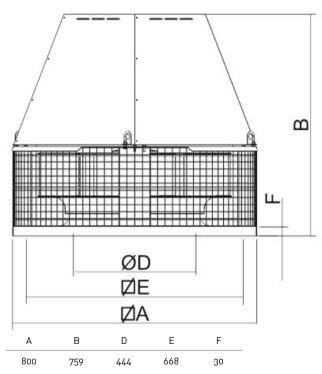

## CONSTRUCTION

| Diameter | 110   |
|----------|-------|
| Weight   | 96 kg |

## + Dimensions