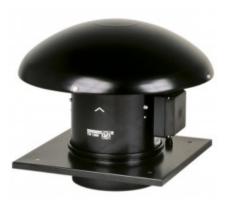

Range of roof mounted mixed flow fans, specially designed for the extraction of potentially hazardous and explosive gases, manufactured from sheet steel protected with black polyester paint coating (except TH-800/200 manufactured from plastic to prevent retention of static electricity, base and cap manufactured from sheet steel protected with black polyester paint coating). Bird-proof guard. Detachable fan unit without demounting duct connections.