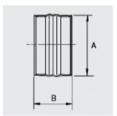

# + Specific Accessories

ACOPEL EX N Explosion proof flexible connection.

| Model          | Model connection    | ØA  | В   |
|----------------|---------------------|-----|-----|
| TH-800/200 EX  | ACOPEL EX-200/160 N | 200 | 160 |
| TH-1100/250 EX | ACOPEL EX-250/160 N | 250 | 160 |
| TH-1200/315 EX | ACOPEL EX-315/160 N | 315 | 160 |