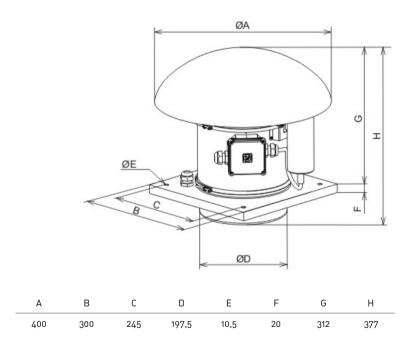

IP55, external terminal box External terminal box, easy access, IP55, fireproof plastic

ATEX capacitor

#### + Acoustic characteristics

| Hz                | 63 | 125 | 250 | 500 | 1k | 2k | 4k | 8k | Overall |
|-------------------|----|-----|-----|-----|----|----|----|----|---------|
| Inlet (LwA)       | 19 | 44  | 64  | 73  | 75 | 70 | 65 | 57 | 78      |
| Inlet LpA @ 1,5m  | 4  | 29  | 49  | 58  | 60 | 55 | 50 | 42 | 64      |
| Outlet (LwA)      | 42 | 51  | 64  | 76  | 75 | 72 | 66 | 57 | 80      |
| Outlet LpA @ 1,5m | 27 | 36  | 49  | 61  | 60 | 57 | 51 | 42 | 65      |

## + Technical characteristics

#### CONSTRUCTION

Diameter 200 Weight 8 kg

## MOTOR CHARACTERISTICS

Voltage 400~3 Maximum absorbed current 0,3 A IP Rating IP44

Motor insulation class

#### + Dimensions





# + Specific Accessories



ACOPEL EX N Explosion proof flexible connection.



| Model          | Model connection    | ØA  | В   |
|----------------|---------------------|-----|-----|
| TH-800/200 EX  | ACOPEL EX-200/160 N | 200 | 160 |
| TH-1100/250 EX | ACOPEL EX-250/160 N | 250 | 160 |
| TH-1200/315 EX | ACOPEL EX-315/160 N | 315 | 160 |