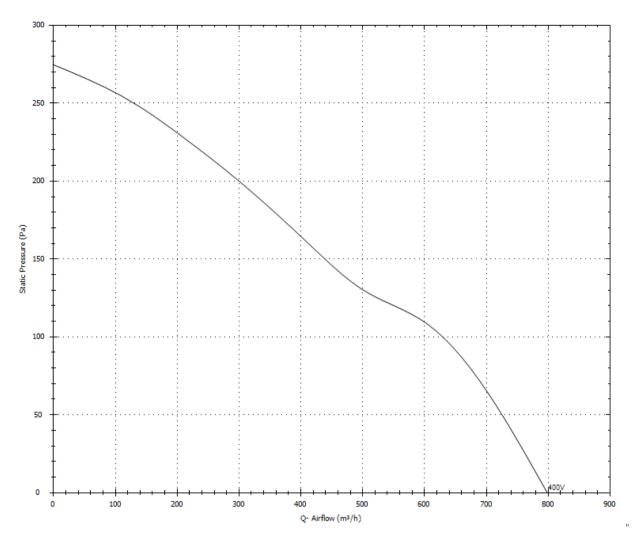

IP55, external terminal box External terminal box, easy access, IP55, fireproof plastic

ATEX capacitor

#### + Acoustic characteristics

| Hz                | 63 | 125 | 250 | 500 | 1k | 2k | 4k | 8k | Overall |
|-------------------|----|-----|-----|-----|----|----|----|----|---------|
| Inlet (LwA)       | 19 | 44  | 64  | 73  | 75 | 70 | 65 | 57 | 78      |
| Inlet LpA @ 1,5m  | 4  | 29  | 49  | 58  | 60 | 55 | 50 | 42 | 64      |
| Outlet (LwA)      | 42 | 51  | 64  | 76  | 75 | 72 | 66 | 57 | 80      |
| Outlet LpA @ 1,5m | 27 | 36  | 49  | 61  | 60 | 57 | 51 | 42 | 65      |

## + Technical characteristics

#### CONSTRUCTION

Diameter 200 Weight 8 kg

## MOTOR CHARACTERISTICS

Voltage 400~3 Maximum absorbed current 0,3 A IP Rating IP44

Motor insulation class

#### + Dimensions





# + Specific Accessories



ACOPEL EX N Explosion proof flexible connection.



| Model          | Model connection    | ØA  | В   |
|----------------|---------------------|-----|-----|
| TH-800/200 EX  | ACOPEL EX-200/160 N | 200 | 160 |
| TH-1100/250 EX | ACOPEL EX-250/160 N | 250 | 160 |
| TH-1200/315 EX | ACOPEL EX-315/160 N | 315 | 160 |